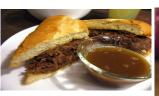

# TRADITIONAL FRENCH DIP

**2.85** Loads of Roast Beef, thinly sliced on hot Sourdough with Au jus