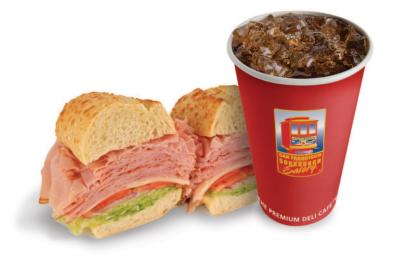

# **Signature Sandwiches**

# Wenatchee **Favorites**

### THE PREMIUM DELI CAFE™

**TRADITIONAL CLUB** 

Combination of Ham, Turkey and Bacon