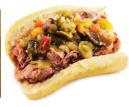

#### **ITALIAN**

Combination of Cotto Salami. Pepperoni, Provolone Cheese with Balsamic Vinegar and Olive Oil