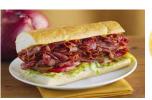

### **MANWICH**

**2.85** Loads of Ham, Turkey, & Roast Beef thinly sliced on

Sourdough with dijon, oil, vinegar, lettuce, tomatoes, onions, cucumbers, carrots, bell peppers, black olives, pepperoncinis, and bacon.