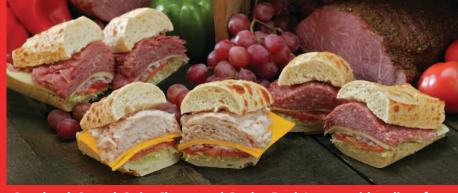

# **Signature Sandwiches**

# Wenatchee **Favorites**

# **HOT PASTRAMI**

\$12.85 Pastrami soaked in broth served on hot Sourdough bread with Provolone cheese and hot Giardiniera spread

# **OPEN FACE ITALIAN ROAST BEEF**

\$12.85 RoastBeefdrenchedinbroth with melted Provolone on Sourdough with Giardiniera (marinated pepper mix Italian Style) and Au Jus

business meetings & events

# TRADITIONAL FRENCH DIP

**2.85** Loads of Roast Beef, thinly sliced on hot Sourdough with Au jus

### **MANWICH**

**2.85** Loads of Ham, Turkey, & Roast Beef thinly sliced on

Sourdough with dijon, oil, vinegar, lettuce, tomatoes, onions, cucumbers, carrots, bell peppers, black olives, pepperoncinis, and bacon.