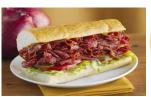

### HOT PASTRAMI

\$8\_89 Pastrami soaked in broth served on hot Sourdough bread with Provolone cheese and hot Giardiniera spread