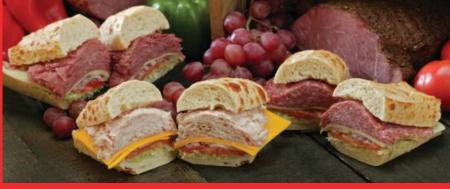

## Genuine Sourdough

THE PREMIUM DELI CAFE™

Sandwiches

Our Famous Sourdough Spread, Swiss Cheese, and Garden Fresh Lettuce with a slice of Pickle on the side. Onions, Tomatoes, Dijon or Yellow Mustard available on request. All Include: Sandwiches come on Freshly Baked Sourdough Bread. Triple Decker Sandwiches are available on Wheat.