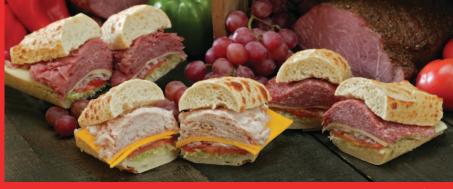

# Signature Sandwiches

# **Wenatchee Favorites**

## Genuine Sourdough

THE PREMIUM DELI CAFE™

**Sandwiches** 

Our Famous Sourdough Spread, Swiss Cheese, and Garden Fresh Lettuce with a slice of Pickle on the side. Onions, Tomatoes, Dijon or Yellow Mustard available on request. All Include: Sandwiches come on Freshly Baked Sourdough Bread. Triple Decker Sandwiches are available on Wheat.