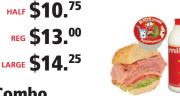

## **Combos**

THE PREMIUM DELI CAFETM

**Potato Salad Avocado Spread** 

8 oz. or 12 oz. container filled with the Soup of the Day

HALF \$10.50 **REG** \$12.75

LARGE \$14.00