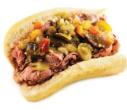

#### MANWICH

\$10.50 Loads of Ham, Turkey, and Roast Beef thinly sliced on Sourdough with dijon, oil, vinegar, lettuce, tomatoes, onions, cucumbers, carrots, bell peppers, black olives, pepperoncinis and bacon.