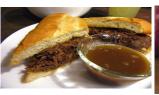

#### **OPEN FACE ITALIAN ROAST BEEF**

\$10\_50 Roast Beef drenched in broth with melted Provolone on Sourdough with Giardiniera (marinated pepper mix Italian Style) and Au Jus

#### TRADITIONAL FRENCH DIP

\$10.50 Loads of Roast Beef, thinly sliced on hot Sourdough with Au jus