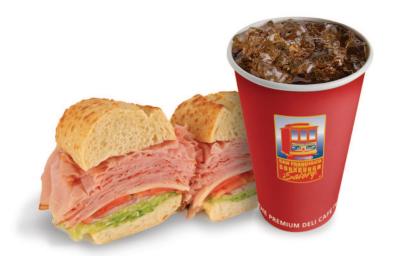

## Genuine Sourdough

THE PREMIUM DELI CAFE™

**Sandwiches** 

Our Famous Sourdough Spread, Swiss Cheese, and Garden Fresh Lettuce with a slice of Pickle on the side. Onions, Tomatoes, Dijon or Yellow Mustard available on request. All Include: Sandwiches come on Freshly Baked Sourdough Bread. Triple Decker Sandwiches are available on Wheat.