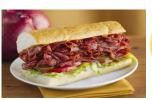

## HOT PASTRAMI

\$10.50 Pastrami soaked in broth served on hot Sourdough bread with Provolone cheese and hot Giardiniera spread